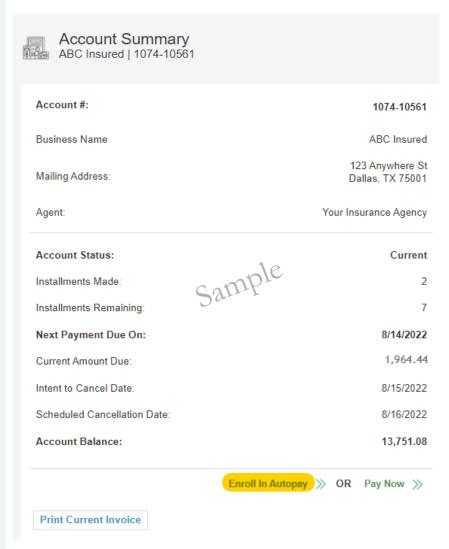

### **ENROLL IN AUTOPAY**

At any time during the life of the loan

Insureds login at **pathward.com/premiumfinance** using the account number and password provided on their Notice of Acceptance.